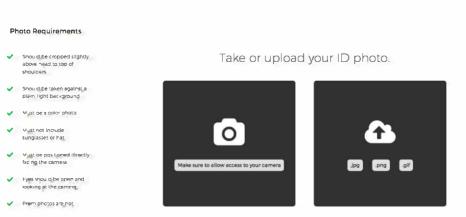

## Submit Your Charger Card ID Photo

Incoming students are offered the opportunity to submit their initial Charger Card ID photo online through Blackboard.

Photo must satisfy the following requirements and is subject to approval by Charger Card staff:

- The photo must be a clear straight view with no obstructions to the head or face. This includes hats, caps, hoods, sunglasses, and hair. Glasses with clear lenses are allowed.
- Must have a solid background.
- Must be a recent photo, taken no more than thirty (30) days prior to submission date.
- File must be in JPEG, BMP or PNG format and must be at least 320 by 240 pixels.

## Photos that do not meet these requirements will not be used.